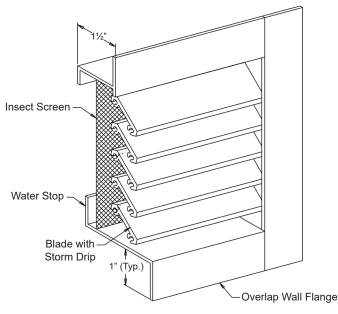

## Flanged Brick Vents

Brick Vent • 1½" Deep • 45° Straight Blades • Stationary • Flange Frame • Extruded Aluminum

Page 1

Standard Materials and Construction

- FRAME: .125" thick (nominal) extruded aluminum.
- BLADE: .125" thick (nominal) extruded aluminum.
- SCREEN: <sup>18</sup>/<sub>16</sub> Mesh, .011" dia. aluminum wire, insect screen.
  - FINISH: Clear anodized finish is standard.

Options Finish - Baked Enamel, Kynar, Anodize

<u>Notes</u>

1.  $\frac{1}{2}$ " nominal deduction will be made to the opening size given unless otherwise stated.

2. Many stock sizes are available for immediate shipment. Brick vents are also available in practically any width or height.

| Body Size                                                         | Minimum<br>Opening Size | Free Area<br>(Sq. In.) |  |
|-------------------------------------------------------------------|-------------------------|------------------------|--|
| 81⁄8" x 23⁄8"                                                     | 8½" x 25⁄8"             | 4.18                   |  |
| 81⁄8" x 43⁄4"                                                     | 8½" x 5"                | 11.52                  |  |
| 8 <sup>1</sup> / <sub>8</sub> " x 7 <sup>3</sup> / <sub>4</sub> " | 8½" x 8"                | 19.58                  |  |
| 16½" x 2¾"                                                        | 17" x 25∕8"             | 8.64                   |  |
| 16½" x 4¾"                                                        | 17" x 5"                | 28.22                  |  |
| 16½" x 7¾"                                                        | 17" x 8"                | 40.32                  |  |
| 12" x 2¾"                                                         | 12½" x 25⁄8"            | 6.34                   |  |
| 12" x 4¾"                                                         | 12½" x 5"               | 17.28                  |  |
| 24" x 4¾"                                                         | 24½" x 5"               | 39.02                  |  |
| 24" x 7¾"                                                         | 24½" x 8"               | 58.75                  |  |