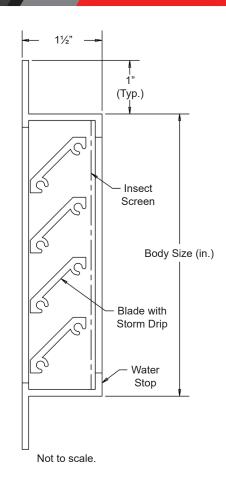

## Flanged Brick Vents

Brick Vent • 1½" Deep • 45° Straight Blades • Stationary • Flange Frame • Extruded Aluminum

Page 1

Standard Materials and Construction

- FRAME: .125" thick (nominal) extruded aluminum.
- BLADE: .125" thick (nominal) extruded aluminum.
- SCREEN: <sup>18</sup>/<sub>16</sub> Mesh, .011" dia. aluminum wire, insect screen.
  - FINISH: Clear anodized finish is standard.

Options Finish - Baked Enamel, Kynar, Anodize

<u>Notes</u>

1.  $\frac{1}{2}$ " nominal deduction will be made to the opening size given unless otherwise stated.

2. Many stock sizes are available for immediate shipment. Brick vents are also available in practically any width or height.

| Body Size                                                         | Minimum<br>Opening Size | Free Area<br>(Sq. In.) |  |
|-------------------------------------------------------------------|-------------------------|------------------------|--|
| 81⁄8" x 23⁄8"                                                     | 8½" x 25⁄8"             | 4.18                   |  |
| 81⁄8" x 43⁄4"                                                     | 8½" x 5"                | 11.52                  |  |
| 8 <sup>1</sup> / <sub>8</sub> " x 7 <sup>3</sup> / <sub>4</sub> " | 8½" x 8"                | 19.58                  |  |
| 16½" x 2¾"                                                        | 17" x 25∕8"             | 8.64                   |  |
| 16½" x 4¾"                                                        | 17" x 5"                | 28.22                  |  |
| 16½" x 7¾"                                                        | 17" x 8"                | 40.32                  |  |
| 12" x 2¾"                                                         | 12½" x 25⁄8"            | 6.34                   |  |
| 12" x 4¾"                                                         | 12½" x 5"               | 17.28                  |  |
| 24" x 4¾"                                                         | 24½" x 5"               | 39.02                  |  |
| 24" x 7¾"                                                         | 24½" x 8"               | 58.75                  |  |